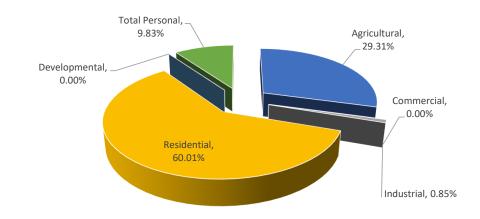

Arenac County Adams Township

|                   |        |                 | ASSI          | SSED VALUE I | NFORMATION             |             |            | TAXABLE VALUE INFORMATION |               |             |
|-------------------|--------|-----------------|---------------|--------------|------------------------|-------------|------------|---------------------------|---------------|-------------|
|                   |        | 2018            |               |              |                        | Percent     | Percent of |                           |               | Percent     |
|                   | Parcel | State Equalized | 2019 Assessed | Equalization | 2019 County            | Change from | Local Unit | 2018                      | 2019          | Change from |
| Class             | Count  | Value           | Value         | Factor       | <b>Equalized Value</b> | Last Year   | Total      | Taxable Value             | Taxable Value | Last Year   |
| Real Property     |        |                 |               |              |                        |             |            |                           |               |             |
| Agricultural      | 113    | \$6,426,900     | \$7,016,700   | 1.0000       | \$7,016,700            | 9.18%       | 29.31%     | \$3,448,213               | \$4,190,866   | 21.54%      |
| Commercial        | 0      | \$206,200       | \$0           | N/A          | \$0                    | -100.00%    | 0%         | \$206,200                 | \$0           | -100.00%    |
| Industrial        | 7      | \$202,400       | \$202,400     | 1.0000       | \$202,400              | 0.00%       | 0.85%      | \$85,745                  | \$87,799      | 2.40%       |
| Residential       | 378    | \$14,811,500    | \$14,363,000  | 1.0000       | \$14,363,000           | -3.03%      | 60.01%     | \$11,346,461              | \$11,428,062  | 0.72%       |
| Developmental     | 0      | \$0             | \$0           | N/A          | \$0                    | 0%          | 0%         | \$0                       | \$0           | 0%          |
| Total Real        | 498    | \$21,647,000    | \$21,582,100  |              | \$21,582,100           | -0.30%      | 90.17%     | \$15,086,619              | \$15,706,727  | 4.11%       |
| Personal Property |        |                 |               |              |                        |             |            |                           |               |             |
| Agricultural      | 0      | \$0             | \$0           | N/A          | \$0                    | 0%          | 0%         | \$0                       | \$0           | 0%          |
| Commercial        | 14     | \$329,400       | \$316,000     | 1.0000       | \$316,000              | -4.07%      | 1.32%      | \$329,400                 | \$316,000     | -4.07%      |
| Industrial        | 1      | \$0             | \$111,800     | 1.0000       | \$111,800              | 100.00%     | 0.47%      | \$0                       | \$111,800     | 100.00%     |
| Residential       | 0      | \$0             | \$0           | N/A          | \$0                    | 0%          | 0%         | \$0                       | \$0           | 0%          |
| Utility           | 12     | \$1,767,800     | \$1,925,800   | 1.0000       | \$1,925,800            | 8.94%       | 8.05%      | \$1,767,800               | \$1,925,800   | 8.94%       |
| Total Personal    | 27     | \$2,097,200     | \$2,353,600   |              | \$2,353,600            | 12.23%      | 9.83%      | \$2,097,200               | \$2,353,600   | 12.23%      |
| Grand Total       | 525    | \$23,744,200    | \$23,935,700  |              | \$23,935,700           | 0.81%       |            | \$17,183,819              | \$18,060,327  | 5.10%       |