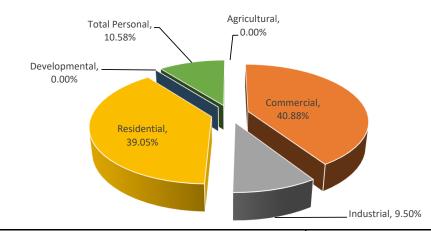

| \$2,900       | 100.00%     |
| Residential       | 0      | \$63,400        | \$0           | N/A           | \$0         | -100.00%                  | 0%         | \$63,400      | \$0           | -100.00%    |
| Utility           | 2      | \$794,100       | \$771,400     | 1.0000        | \$771,400   | -2.86%                    | 13.98%     | \$794,100     | \$771,400     | -2.86%      |
| Total Personal    | 34     | \$932,000       | \$946,000     |               | \$946,000   | 1.50%                     | 17.15%     | \$932,000     | \$946,000     | 1.50%       |
| Grand Total       | 281    | \$5,437,800     | \$5,516,800   |               | \$5,516,800 | 1.45%                     |            | \$4,996,938   | \$5,062,861   | 1.32%       |

**Arenac County Standish City** 



|                   |        |                 | ASSI          | SSED VALUE I |                        | TAXABLE VALUE INFORMATION |            |               |               |             |
|-------------------|--------|-----------------|---------------|--------------|------------------------|---------------------------|------------|---------------|---------------|-------------|
|                   |        | 2018            |               |              |                        | Percent                   | Percent of |               |               | Percent     |
|                   | Parcel | State Equalized | 2019 Assessed | Equalization | 2019 County            | Change from               | Local Unit | 2018          | 2019          | Change from |
| Class             | Count  |