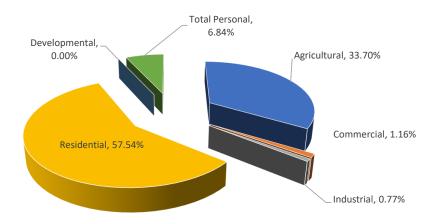

#### **Arenac County Property Value Distribution By Class**

Taxable Value

Arenac County Adams Township

|                   |        |                 | ASSI          | SSED VALUE I | NFORMATION             |             |            | TAXABLE VALUE INFORMATION |               |             |
|-------------------|--------|-----------------|---------------|--------------|------------------------|-------------|------------|---------------------------|---------------|-------------|
|                   |        | 2018            |               |              |                        | Percent     | Percent of |                           |               | Percent     |
|                   | Parcel | State Equalized | 2019 Assessed | Equalization | 2019 County            | Change from | Local Unit | 2018                      | 2019          | Change from |
| Class             | Count  | Value           | Value         | Factor       | <b>Equalized Value</b> | Last Year   | Total      | Taxable Value             | Taxable Value | Last Year   |
| Real Property     |        |                 |               |              |                        |             |            |                           |               |             |
| Agricultural      | 113    | \$6,426,900     | \$7,016,700   | 1.0000       | \$7,016,700            | 9.18%       | 29.31%     | \$3,448,213               | \$4,190,866   | 21.54%      |
| Commercial        | 0      | \$206,200       | \$0           | N/A          | \$0                    | -100.00%    | 0%         | \$206,200                 | \$0           | -100.00%    |
| Industrial        | 7      | \$202,400       | \$202,400     | 1.0000       | \$202,400              | 0.00%       | 0.85%      | \$85,745                  | \$87,799      | 2.40%       |
| Residential       | 378    | \$14,811,500    | \$14,363,000  | 1.0000       | \$14,363,000           | -3.03%      | 60.01%     | \$11,346,461              | \$11,428,062  | 0.72%       |
| Developmental     | 0      | \$0             | \$0           | N/A          | \$0                    | 0%          | 0%         | \$0                       | \$0           | 0%          |
| Total Real        | 498    | \$21,647,000    | \$21,582,100  |              | \$21,582,100           | -0.30%      | 90.17%     | \$15,086,619              | \$15,706,727  | 4.11%       |
| Personal Property |        |                 |               |              |                        |             |            |                           |               |             |
| Agricultural      | 0      | \$0             | \$0           | N/A          | \$0                    | 0%          | 0%         | \$0                       | \$0           | 0%          |
| Commercial        | 14     | \$329,400       | \$316,000     | 1.0000       | \$316,000              | -4.07%      | 1.32%      | \$329,400                 | \$316,000     | -4.07%      |
| Industrial        | 1      | \$0             | \$111,800     | 1.0000       | \$111,800              | 100.00%     | 0.47%      | \$0                       | \$111,800     | 100.00%     |
| Residential       | 0      | \$0             | \$0           | N/A          | \$0                    | 0%          | 0%         | \$0                       | \$0           | 0%          |
| Utility           | 12     | \$1,767,800     | \$1,925,800   | 1.0000       | \$1,925,800            | 8.94%       | 8.05%      | \$1,767,800               | \$1,925,800   | 8.94%       |
| Total Personal    | 27     | \$2,097,200     | \$2,353,600   |              | \$2,353,600            | 12.23%      | 9.83%      | \$2,097,200               | \$2,353,600   | 12.23%      |
| Grand Total       | 525    | \$23,744,200    | \$23,935,700  |              | \$23,935,700           | 0.81%       |            | \$17,183,819              | \$18,060,327  | 5.10%       |