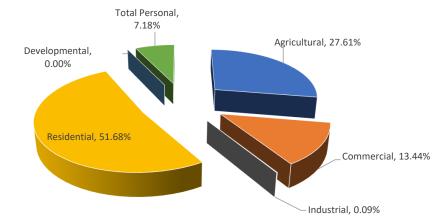

$148,500    | 79.02%      | 0.24%      | \$82,950      | \$148,500     | 79.02%      |
| Residential       | 0      | \$0             | \$0           | N/A            | \$0          | 0%          | 0%         | \$0           | \$0           | 0%          |
| Utility           | 29     | \$1,792,050     | \$2,255,950   | 1.0000         | \$2,255,950  | 25.89%      | 3.59%      | \$1,792,050   | \$2,255,950   | 25.89%      |
| Total Personal    | 110    | \$2,125,700     | \$2,515,850   |                | \$2,515,850  | 18.35%      | 4.00%      | \$2,125,700   | \$2,515,850   | 18.35%      |
| Grand Total       | 1855   | \$64,118,208    | \$62,877,610  |                | \$62,877,610 | -1.93%      |            | \$52,222,648  | \$52,740,689  | 0.99%       |

Arenac County Lincoln Township



|                   |        |                 | ASSI          | ESSED VALUE IN | NFORMATION   |             |            | TAXABL        | 1ATION        |             |
|-------------------|--------|-----------------|---------------|----------------|--------------|-------------|------------|---------------|---------------|-------------|
|                   |        | 2018            |               |                | 2019 County  | Percent     | Percent of |               |               | Percent     |
|                   | Parcel | State Equalized | 2019 Assessed | Equalization   | Equalized    | Change from | Local Unit | 2018          | 2019          | Change from |
| Class             | Count  | Value           | Value         | Factor         | Value        | Last Year   | Total