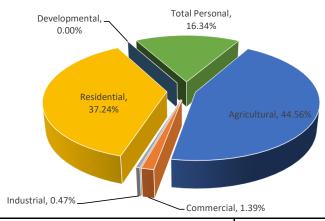

| \$0           | 0%          |
| Residential       | 0      | \$0             | \$0           | N/A            | \$0          | 0%                        | 0%         | \$0           | \$0           | 0%          |
| Utility           | 2      | \$6,983,700     | \$6,749,200   | 1.0000         | \$6,749,200  | -3.36%                    | 10.76%     | \$6,983,700   | \$6,749,200   | -3.36%      |
| Total Personal    | 66     | \$7,840,300     | \$7,583,100   |                | \$7,583,100  | -3.28%                    | 12.09%     | \$7,840,300   | \$7,583,100   | -3.28%      |
| Grand Total       | 1724   | \$58,173,400    | \$62,740,900  |                | \$62,740,900 | 7.85%                     |            | \$49,284,368  | \$50,861,181  | 3.20%       |

Arenac County
Turner Township



|                   |        |                 | ASS           | ESSED VALUE II |                        | TAXABLE     | VALUE INFORMA | TION          |               |             |
|-------------------|--------|-----------------|---------------|----------------|------------------------|-------------|---------------|---------------|---------------|-------------|
|                   |        | 2018            |               |                |                        | Percent     | Percent of    |               |               | Percent     |
|                   | Parcel | State Equalized | 2019 Assessed | Equalization   | 2019 County            | Change from | Local Unit    | 2018          | 2019          | Change from |
| Class             | Count  | Value           | Value         | F