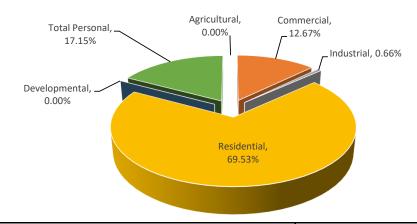

0     | \$138,800     | -14.37%     |
| Residential       | 0      | \$0             | \$0           | N/A            | \$0          | 0%                        | 0%         | \$0           | \$0           | 0%          |
| Utility           | 2      | \$930,000       | \$937,400     | 1.0000         | \$937,400    | 0.80%                     | 2.99%      | \$930,000     | \$937,400     | 0.80%       |
| Total Personal    | 95     | \$1,246,500     | \$1,210,700   |                | \$1,210,700  | -2.87%                    | 3.87%      | \$1,246,500   | \$1,210,700   | -2.87%      |
| Grand Total       | 1506   | \$31,429,400    | \$31,304,200  |                | \$31,304,200 | -0.40%                    |            | \$28,040,362  | \$27,903,438  | -0.49%      |

Arenac County Omer City



|                   |        |                 | ASSI          | SSED VALUE II |             | TAXABLE VALUE INFORMATION |            |               |               |             |
|-------------------|--------|-----------------|---------------|---------------|-------------|---------------------------|------------|---------------|---------------|-------------|
|                   |        | 2018            |               |               | 2019 County | Percent                   | Percent of |               |               | Percent     |
|                   | Parcel | State Equalized | 2019 Assessed | Equalization  | Equalized   | Change from               | Local Unit | 2018          | 2019          | Change from |
| Class             | Count  | Value           | Value         | Facto