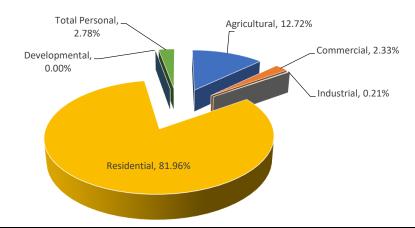

| \$0           | 0%          |
| Residential       | 0      | \$0             | \$0           | N/A            | \$0                    | 0%          | 0%            | \$0           | \$0           | 0%          |
| Utility           | 14     | \$5,739,900     | \$5,587,800   | 1.0000         | \$5,587,800            | -2.65%      | 16.08%        | \$5,739,900   | \$5,587,800   | -2.65%      |
| Total Personal    | 32     | \$5,847,000     | \$5,680,900   |                | \$5,680,900            | -2.84%      | 16.34%        | \$5,847,000   | \$5,680,900   | -2.84%      |
| Grand Total       | 716    | \$35,109,700    | \$34,756,500  |                | \$34,756,500           | -1.01%      |               | \$25,311,658  | \$25,570,302  | 1.02%       |

Arenac County Whitney Township



|                   |        |                 | ASSI          | ESSED VALUE II |              | TAXABLE VALUE INFORMATION |            |               |               |             |
|-------------------|--------|-----------------|---------------|----------------|--------------|---------------------------|------------|---------------|---------------|-------------|
|                   |        | 2018            |               |                | 2019 County  | Percent                   | Percent of |               |               | Percent     |
|                   | Parcel | State Equalized | 2019 Assessed | Equalization   | Equalized    | Change from               | Local Unit | 2018          | 2019          | Change from |
| Class             | Count  | Value           | Value