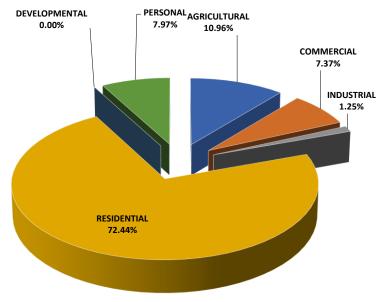

|
| 012   | Whitney Township    | 1,608     | 86,316,100    | 85,829,200          | -0.56%   | 74,225,571         | 75,057,781         | 1.12%    |
| 020   | Au Gres City        | 1,567     | 31,429,400    | 31,304,200          | -0.40%   | 28,040,362         | 27,903,438         | -0.49%   |
| 030   | Omer City           | 315       | 5,437,800     | 5,516,800           | 1.45%    | 4,996,938          | 5,062,861          | 1.32%    |
| 040   | Standish City       | 1,081     | 38,250,200    | 39,729,600          | 3.87%    | 36,165,868         | 37,028,606         | 2.39%    |
|       | Arenac County Total | 19,764    | 695,443,658   | 713,992,810         | 2.67%    | 570,673,461        | 583,896,792        | 2.32%    |

#### **Arenac County Property Value Distribution By Class**







Taxable Value

#### **Arenac County Percentage Change in SEV and Taxable Value 2018 - 2019**

|                     | 2018 Equalized | 2019 Equalized | % Change     |                    |                    | % Change   |
|---------------------|----------------|----------------|--------------|--------------------|--------------------|------------|
| Unit of Coult       | •              | •              | Ŭ            | 2010 Tayahla Valua | 2010 Tayahla Valua | J          |
| Unit of Gov't       | Value          | Value          | in Equalized | 2018 Taxable Value | 2019 Taxable Value | in Taxable |
| Adams Township      | 23,744,200     | 23,935,700     | 0.81%        | 17,183,819         | 18,060,327         | 5.10%      |
| Arenac Township     | 33,083,500     | 35,420,900     | 7.07%