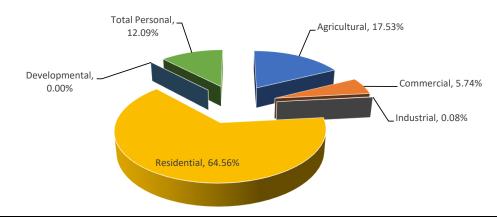

Residential       | 0      | \$0             | \$0           | N/A          | \$0                    | 0%                        | 0%         | \$0           | \$0           | 0%          |
| Utility           | 1      | \$1,993,500     | \$1,936,200   | 1.0000       | \$1,936,200            | -2.87%                    | 1.74%      | \$1,993,500   | \$1,936,200   | -2.87%      |
| Total Personal    | 30     | \$2,382,700     | \$2,288,700   |              | \$2,288,700            | -3.95%                    | 2.06%      | \$2,382,700   | \$2,288,700   | -3.95%      |
| Grand Total       | 2348   | \$103,339,600   | \$111,231,300 |              | \$111,231,300          | 7.64%                     |            | \$85,142,879  | \$88,022,866  | 3.38%       |

Arenac County
Standish Township



|                   |        |                 | ASSI          | ESSED VALUE IN |              | TAXABLE VALUE INFORMATION |            |               |               |             |
|-------------------|--------|-----------------|---------------|----------------|--------------|---------------------------|------------|---------------|---------------|-------------|
|                   |        | 2018            |               |                | 2019 County  | Percent                   | Percent of |               |               | Percent     |
|                   | Parcel | State Equalized | 2019 Assessed | Equalization   | Equalized    | Change from               | Local Unit | 2018          | 2019          | Change from |
| Class             | Count  | Value           | Value