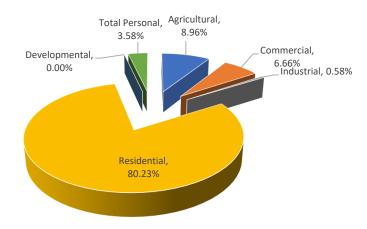

#### **Arenac County Property Value Distribution By Class**

Taxable Value

Arenac County Adams Township

|                   |        |                 | ASSI          | SSED VALUE I | NFORMATION             |             |            | TAXABLE VALUE INFORMATION |               |             |
|-------------------|--------|-----------------|---------------|--------------|------------------------|-------------|------------|---------------------------|---------------|-------------|
|                   |        | 2018            |               |              |                        | Percent     | Percent of |                           |               | Percent     |
|                   | Parcel | State Equalized | 2019 Assessed | Equalization | 2019 County            | Change from | Local Unit | 2018                      | 2019          | Change from |
| Class             | Count  | Value           | Value         | Factor       | <b>Equalized Value</b> | Last Year   | Total      | Taxable Value             | Taxable Value | Last Year   |
| Real Property     |        |                 |               |              |                        |             |            |                           |               |             |
| Agricultural      | 113    | \$6,426,900     | \$7,016,700   | 1.0000       | \$7,016,700            | 9.18%       | 29.31%     | \$3,448,213               | \$4,190,866   | 21.54%      |
| Commercial        | 0      | \$206,200       | \$0           | N/A          | \$0                    | -100.00%    | 0%         | \$206,200                 | \$0           | -100.00%    |
| Industrial        | 7      | \$202,400       | \$202,400     | 1.0000       | \$202,400              | 0.00%       | 0.85%      | \$85,745                  | \$87,799      | 2.40%       |
| Residential       | 378    | \$14,811,500    | \$14,363,000  | 1.0000       | \$14,363,000           | -3.03%      | 60.01%     | \$11,346,461              | \$11,428,062  | 0.72%       |
| Developmental     | 0      | \$0             | \$0           | N/A          | \$0                    | 0%          | 0%         | \$0                       | \$0           | 0%          |
| Total Real        | 498    | \$21,647,000    | \$21,582,100  |              | \$21,582,100           | -0.30%      | 90.17%     | \$15,086,619              | \$15,706,727  | 4.11%       |
| Personal Property |        |                 |               |              |                        |             |            |                           |               |             |
| Agricultural      | 0      | \$0             | \$0           | N/A          | \$0                    | 0%          | 0%         | \$0                       | \$0           | 0%          |
| Commercial        | 14     | \$329,400       | \$316,000     | 1.0000       | \$316,000              | -4.07%      | 1.32%      | \$329,400                 | \$316,000     | -4.07%      |
| Industrial        | 1      | \$0             | \$111,800     | 1.0000       | \$111,800              | 100.00%     | 0.47%      | \$0                       | \$111,800     | 100.00%     |
| Residential       | 0      | \$0             | \$0           | N/A          | \$0                    | 0%          | 0%         | \$0                       | \$0           | 0%          |
| Utility           | 12     | \$1,767,800     | \$1,925,800   | 1.0000       | \$1,925,800            | 8.94%       | 8.05%      | \$1,767,800               | \$1,925,800   | 8.94%       |
| Total Personal    | 27     | \$2,097,200     | \$2,353,600   |              | \$2,353,600            | 12.23%      | 9.83%      | \$2,097,200               | \$2,353,600   | 12.23%      |
| Grand Total       | 525    | \$23,744,200    | \$23,935,700  |              | \$23,935,700           | 0.81%       |            | \$17,183,819              | \$18,060,327  | 5.10%       |