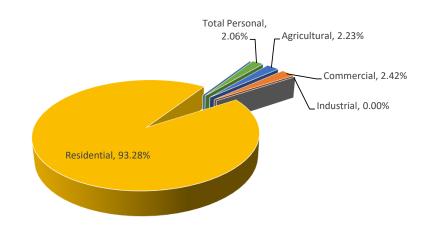

| 0%          | 0%         | \$0           | \$0            | 0%          |
| Residential       | 0      | \$0             | \$0           | N/A            | \$0          | 0%          | 0%         | \$0           | \$0            | 0%          |
| Utility           | 5      | \$5,087,000     | \$5,597,000   | 1.0000         | \$5,597,000  | 10.03%      | 9.37%      | \$4,964,738   | \$5,597,000    | 12.74%      |
| Total Personal    | 45     | \$5,535,450     | \$5,962,900   |                | \$5,962,900  | 7.72%       | 9.99%      | \$5,411,068   | \$5,962,751    | 10.20%      |
| Grand Total       | 2730   | \$61,196,250    | \$59,718,400  |                | \$59,718,400 | -2.41%      |            | \$51,625,774  | \$52,964,448   | 2.59%       |

**Arenac County Sims Township** 



|                   |        |                 | ASSE          | SSED VALUE I |                        | TAXABLE VALUE INFORMATION |            |               |               |             |
|-------------------|--------|-----------------|---------------|--------------|------------------------|---------------------------|------------|---------------|---------------|-------------|
|                   |        | 2018            |               |              |                        | Percent                   | Percent of |               |               | Percent     |
|                   | Parcel | State Equalized | 2019 Assessed | Equalization | 2019 County            | Change from               | Local Unit | 2018          | 2019          | Change from |
| Class             | Count  |