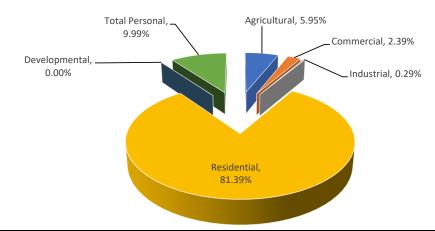

| 0%          | 0%         | \$0           | \$0            | 0%          |
| Residential       | 0      | \$0             | \$0           | N/A            | \$0          | 0%          | 0%         | \$0           | \$0            | 0%          |
| Utility           | 5      | \$1,884,600     | \$1,862,700   | 1.0000         | \$1,862,700  | -1.16%      | 6.38%      | \$1,884,600   | \$1,862,700    | -1.16%      |
| Total Personal    | 36     | \$1,989,600     | \$1,997,200   |                | \$1,997,200  | 0.38%       | 6.84%      | \$1,989,600   | \$1,997,200    | 0.38%       |
| Grand Total       | 759    | \$31,604,700    | \$29,216,900  |                | \$29,216,900 | -7.56%      |            | \$21,967,122  | \$21,646,544   | -1.46%      |

Arenac County Moffatt Township



|                   |        |                 | ASSI          | ESSED VALUE IN | NFORMATION   |             |            | TAXABL        | E VALUE INFORM | IATION      |
|-------------------|--------|-----------------|---------------|----------------|--------------|-------------|------------|---------------|----------------|-------------|
|                   |        | 2018            |               |                | 2019 County  | Percent     | Percent of |               |                | Percent     |
|                   | Parcel | State Equalized | 2019 Assessed | Equalization   | Equalized    | Change from | Local Unit | 2018          | 2019           | Change from |
| Class             | Count  | Value           | Value         | Factor         | Value        | Last Year   | Tot