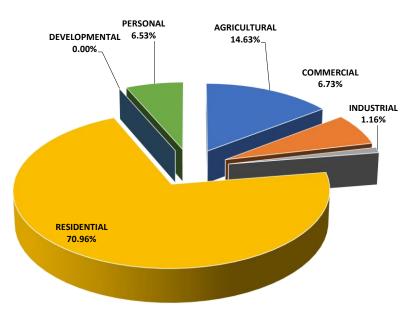

2%    |
| 012   | Whitney Township    | 1,608     | 86,316,100    | 85,829,200          | -0.56%   | 74,225,571         | 75,057,781         | 1.12%    |
| 020   | Au Gres City        | 1,567     | 31,429,400    | 31,304,200          | -0.40%   | 28,040,362         | 27,903,438         | -0.49%   |
| 030   | Omer City           | 315       | 5,437,800     | 5,516,800           | 1.45%    | 4,996,938          | 5,062,861          | 1.32%    |
| 040   | Standish City       | 1,081     | 38,250,200    | 39,729,600          | 3.87%    | 36,165,868         | 37,028,606         | 2.39%    |
|       | Arenac County Total | 19,764    | 695,443,658   | 713,992,810         | 2.67%    | 570,673,461        | 583,896,792        | 2.32%    |

#### **Arenac County Property Value Distribution By Class**







Taxable Value

#### **Arenac County Percentage Change in SEV and Taxable Value 2018 - 2019**

|                     | 2018 Equalized | 2019 Equalized | % Change     |                    |                    | % Change   |
|---------------------|----------------|----------------|--------------|--------------------|--------------------|------------|
| Unit of Coult       | •              | •              | Ŭ            | 2010 Tayahla Valua | 2010 Tayahla Valua | J          |
| Unit of Gov't       | Value          | Value          | in Equalized | 2018 Taxable Value | 2019 Taxable Value | in Taxable |
| Adams Township      | 23,744,200     | 23,935,700     | 0.81%        | 17,183,819         | 18,060,327         | 5.10%      |
| Arenac Township     | 33,083,500     | 35,420,900     | 7.