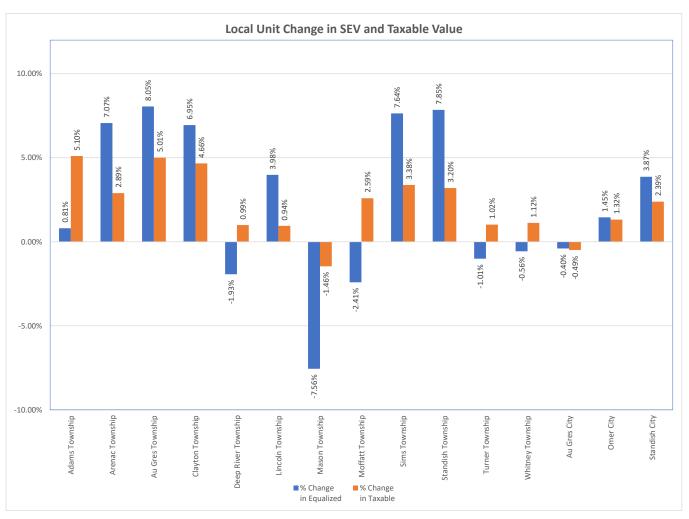

#### **Arenac County Percentage Change in SEV and Taxable Value 2018 - 2019**

|                     | 2018 Equalized | 2019 Equalized | % Change     |                    |                    | % Change   |
|---------------------|----------------|----------------|--------------|--------------------|--------------------|------------|
| Unit of Coult       | •              | •              | Ŭ            | 2010 Tayahla Valua | 2010 Tayahla Valua | J          |
| Unit of Gov't       | Value          | Value          | in Equalized | 2018 Taxable Value | 2019 Taxable Value | in Taxable |
| Adams Township      | 23,744,200     | 23,935,700     | 0.81%        | 17,183,819         | 18,060,327         | 5.10%      |
| Arenac Township     | 33,083,500     | 35,420,900     | 7.07%        | 26,357,237         | 27,120,257         | 2.89%      |
| Au Gres Township    | 49,358,400     | 53,331,300     | 8.05%        | 41,714,423         | 43,802,366         | 5.01%      |
| Clayton Township    | 38,569,800     | 41,248,700     | 6.95%        | 29,236,106         | 30,599,548         | 4.66%      |
| Deep River Township | 64,118,208     | 62,877,610     | -1.93%       | 52,222,648         | 52,740,689         | 0.99%      |
| Lincoln Township    | 35,712,400     | 37,134,800     | 3.98%        | 27,198,688         | 27,455,578         | 0.94%      |
| Mason Township      | 31,604,700     | 29,216,900     | -7.56%       | 21,967,122         | 21,646,544         | -1.46%     |
| Moffatt Township    | 61,196,250     | 59,718,400     | -2.41%       | 51,625,774         | 52,964,448         | 2.59%      |
| Sims Township       | 103,339,600    | 111,231,300    | 7.64%        | 85,142,879         | 88,022,866         | 3.38%      |
| Standish Township   | 58,173,400     | 62,740,900     | 7.85%        | 49,284,368         | 50,861,181         | 3.20%      |
| Turner Township     | 35,109,700     | 34,756,500     | -1.01%       | 25,311,658         | 25,570,302         | 1.02%      |
| Whitney Township    | 86,316,100     | 85,829,200     | -0.56%       | 74,225,571         | 75,057,781         | 1.12%      |
| Au Gres City        | 31,429,400     | 31,304,200     | -0.40%       | 28,040,362         | 27,903,438         | -0.49%     |
| Omer City           | 5,437,800      | 5,516,800      | 1.45%        | 4,996,938          | 5,062,861          | 1.32%      |
| Standish City       | 38,250,200     | 39,729,600     | 3.87%        | 36,165,868         | 37,028,606         | 2.39%      |
| Arenac County Total | 695,443,658    | 713,992,810    | 2.67%        | 570,673,461        | 583,896,792        | 2.32%      |