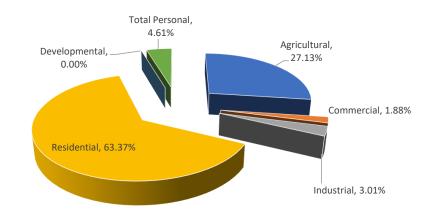

| \$500         | -96.99%     |
| Residential       | 0      | \$0             | \$0           | N/A            | \$0          | 0%          | 0%         | \$0                       | \$0           | 0%          |
| Utility           | 1      | \$1,417,700     | \$1,556,000   | 1.0000         | \$1,556,000  | 9.76%       | 2.92%      | \$1,417,700               | \$1,556,000   | 9.76%       |
| Total Personal    | 44     | \$1,807,000     | \$1,909,900   |                | \$1,909,900  | 5.69%       | 3.58%      | \$1,807,000               | \$1,909,900   | 5.69%       |
| Grand Total       | 1313   | \$49,358,400    | \$53,331,300  |                | \$53,331,300 | 8.05%       |            | \$41,714,423              | \$43,802,366  | 5.01%       |

Arenac County Clayton Township



|                   |        |                 | ASSI          | SSED VALUE IN | NFORMATION   |             |            | TAXABLE VALUE INFORMATION |               |             |
|-------------------|--------|-----------------|---------------|---------------|--------------|-------------|------------|---------------------------|---------------|-------------|
|                   |        | 2018            |               |               | 2019 County  | Percent     | Percent of |                           |               | Percent     |
|                   | Parcel | State Equalized | 2019 Assessed | Equalization  | Equalized    | Change from | Local Unit | 2018                      | 2019          | Change from |
| Class             | Count  | Value           | Value         | Factor