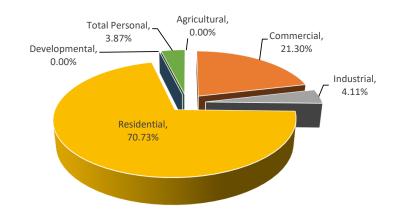

| \$0           | 0%          |
| Residential       | 0      | \$0             | \$0           | N/A            | \$0          | 0%                        | 0%         | \$0           | \$0           | 0%          |
| Utility           | 3      | \$1,975,100     | \$2,153,700   | 1.0000         | \$2,153,700  | 9.04%                     | 2.51%      | \$1,975,100   | \$2,153,700   | 9.04%       |
| Total Personal    | 34     | \$2,149,200     | \$2,383,500   |                | \$2,383,500  | 10.90%                    | 2.78%      | \$2,130,269   | \$2,308,418   | 8.36%       |
| Grand Total       | 1573   | \$86,316,100    | \$85,829,200  |                | \$85,829,200 | -0.56%                    |            | \$74,225,571  | \$75,057,781  | 1.12%       |

Arenac County
Au Gres City



|                   |        |                 | ASSI          | ESSED VALUE IN |              | TAXABLE VALUE INFORMATION |            |               |               |             |
|-------------------|--------|-----------------|---------------|----------------|--------------|---------------------------|------------|---------------|---------------|-------------|
|                   |        | 2018            |               |                | 2019 County  | Percent                   | Percent of |               |               | Percent     |
|                   | Parcel | State Equalized | 2019 Assessed | Equalization   | Equalized    | Change from               | Local Unit | 2018          | 2019          | Change from |
| Class             | Count  | Value           | Value