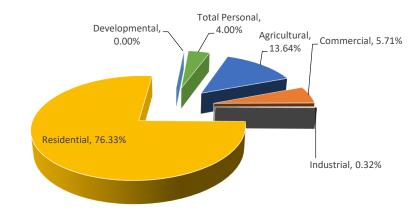

| \$185,700     | -14.93%     |
| Residential       | 0      | \$0             | \$0           | N/A           | \$0          | 0%          | 0%         | \$0                       | \$0           | 0%          |
| Utility           | 38     | \$1,518,600     | \$1,702,200   | 1.0000        | \$1,702,200  | 12.09%      | 4.13%      | \$1,518,600               | \$1,702,200   | 12.09%      |
| Total Personal    | 77     | \$1,541,600     | \$1,900,100   |               | \$1,900,100  | 23.26%      | 4.61%      | \$1,759,900               | \$1,900,100   | 7.97%       |
| Grand Total       | 1062   | \$38,351,500    | \$41,248,700  |               | \$41,248,700 | 7.55%       |            | \$29,236,106              | \$30,599,548  | 4.66%       |

Arenac County
Deep River Township



|                   |        |                 | ASSI          | ESSED VALUE IN | NFORMATION   |             |            | TAXABL        | IATION        |             |
|-------------------|--------|-----------------|---------------|----------------|--------------|-------------|------------|---------------|---------------|-------------|
|                   |        | 2018            |               |                | 2019 County  | Percent     | Percent of |               |               | Percent     |
|                   | Parcel | State Equalized | 2019 Assessed | Equalization   | Equalized    | Change from | Local Unit | 2018          | 2019          | Change from |
| Class             | Count  | Value           | Value         | Factor         | Value        | Last Year   | Total